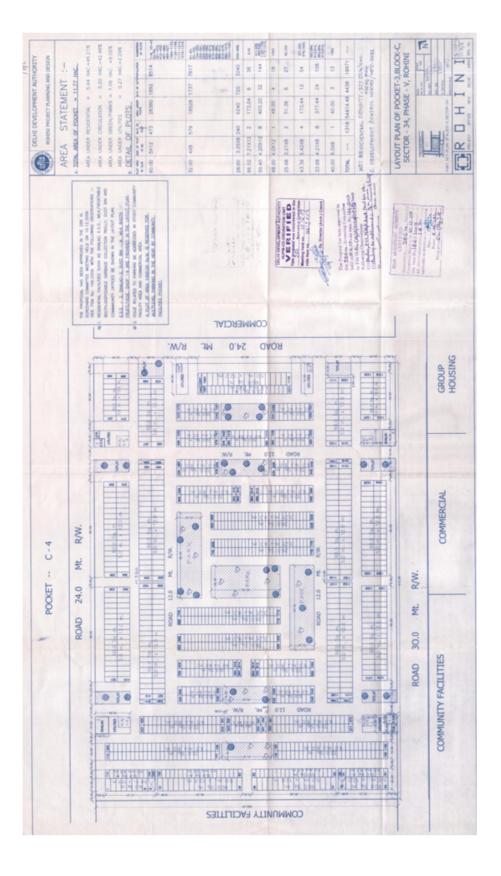

| 1  | Title of the                      | Layout Plan Plotted Pocket- 3, Block- C, Sector-34,                                                                                                                                                                                                                                                                                                                                                                                                                                                                                                                                                                                                                                                                                                                                                                       |
|----|-----------------------------------|---------------------------------------------------------------------------------------------------------------------------------------------------------------------------------------------------------------------------------------------------------------------------------------------------------------------------------------------------------------------------------------------------------------------------------------------------------------------------------------------------------------------------------------------------------------------------------------------------------------------------------------------------------------------------------------------------------------------------------------------------------------------------------------------------------------------------|
|    | Layout/Scheme/Project             | Phase V, Rohini                                                                                                                                                                                                                                                                                                                                                                                                                                                                                                                                                                                                                                                                                                                                                                                                           |
| 2  | File No.                          | File No. Dir.(Plg)R/5034/Pkt-3/Blk-C/2009                                                                                                                                                                                                                                                                                                                                                                                                                                                                                                                                                                                                                                                                                                                                                                                 |
| 3  | Approved by                       | 286 <sup>th</sup> Screening Committee Meeting held on                                                                                                                                                                                                                                                                                                                                                                                                                                                                                                                                                                                                                                                                                                                                                                     |
|    |                                   | 10.12.2009 (Item no.166: 2009)                                                                                                                                                                                                                                                                                                                                                                                                                                                                                                                                                                                                                                                                                                                                                                                            |
| 4  | Planning Zone                     | Planning Zone-M (Rohini)                                                                                                                                                                                                                                                                                                                                                                                                                                                                                                                                                                                                                                                                                                                                                                                                  |
| 5  | Department                        | Rohini Project, Planning Department                                                                                                                                                                                                                                                                                                                                                                                                                                                                                                                                                                                                                                                                                                                                                                                       |
| 6  | Details                           |                                                                                                                                                                                                                                                                                                                                                                                                                                                                                                                                                                                                                                                                                                                                                                                                                           |
|    |                                   | L0 BACKGROUND: •                                                                                                                                                                                                                                                                                                                                                                                                                                                                                                                                                                                                                                                                                                                                                                                                          |
|    |                                   | In the approved Sector Layout plan of Sector 34 & 35 there is a plotted Pocket No. 3. Block-C in Sector 34. Ph. V. Rohini measuring 11.77 Hact The Hon ble 1. G has taken a policy decision and approved the proposal for carving out of approx. 16.000 plots for clearing the backlog of pending Registrants of Rohini Resdl. Scheme 1981. The said pocket is a part of approved Zonal Development Plan of Zone-M and the land use of the said pocket is Residential. The community facilities are already indicated as part of approved Sector plan and the tentative feasibility report was received from the Ex. Engineer/RPD-4 vide letter. No. F1(171)05-00/AF(P):RPD-4:DDA/1591. dt. 24.12.06 and subsequent station survey report vide letter. No. F1(21)AE(P):RPD-4:DDA/772. dt. 7.7.09 and has been considered. |
|    |                                   | 2.0 EXAMINATION:                                                                                                                                                                                                                                                                                                                                                                                                                                                                                                                                                                                                                                                                                                                                                                                                          |
|    |                                   | The Residential pocket measuring 11.77 Hact has been sub-divided in carious sizes of the plot with area under net Residential plot is 5.44 Hact. The area under Open spacetGreen Parks) is 1.06 Hact, under Circulation is 5.00 Hact, and for Utility/Facility 0.27 Hact, 473 No. of plots of 60 Squt., 579 plots measuring 32 Squt, and 240 No. of plots measuring 26 Squt, each has been proposed. 26 Plots of odd size have also been proposed. The tot-lots, parks and utility plots have been provided at appropriate locations.                                                                                                                                                                                                                                                                                     |
|    |                                   | 3.0 PROPOSAL:                                                                                                                                                                                                                                                                                                                                                                                                                                                                                                                                                                                                                                                                                                                                                                                                             |
|    |                                   | Ph. V. Ronini is submitted to the Screening Committee for consideration and approval.                                                                                                                                                                                                                                                                                                                                                                                                                                                                                                                                                                                                                                                                                                                                     |
|    |                                   |                                                                                                                                                                                                                                                                                                                                                                                                                                                                                                                                                                                                                                                                                                                                                                                                                           |
| 7  | Copy of the Agenda for the        | <u>Click here</u>                                                                                                                                                                                                                                                                                                                                                                                                                                                                                                                                                                                                                                                                                                                                                                                                         |
|    | <b>Screening Committee</b>        | Item no.166:2009, Screening Committee No. 286                                                                                                                                                                                                                                                                                                                                                                                                                                                                                                                                                                                                                                                                                                                                                                             |
| 8  | <b>Copy of the Minutes of the</b> | Click here                                                                                                                                                                                                                                                                                                                                                                                                                                                                                                                                                                                                                                                                                                                                                                                                                |
|    | <b>Screening Committee</b>        | Minutes of the 286 <sup>th</sup> meeting of the Screening                                                                                                                                                                                                                                                                                                                                                                                                                                                                                                                                                                                                                                                                                                                                                                 |
|    | meeting                           | Committee (Item no.166: 2009) held on 10-12-2009                                                                                                                                                                                                                                                                                                                                                                                                                                                                                                                                                                                                                                                                                                                                                                          |
| 9  | Key map                           | Click here                                                                                                                                                                                                                                                                                                                                                                                                                                                                                                                                                                                                                                                                                                                                                                                                                |
|    |                                   | <del>                                     </del>                                                                                                                                                                                                                                                                                                                                                                                                                                                                                                                                                                                                                                                                                                                                                                          |
| 10 | Approved Layout Plan              | <u>Click here</u>                                                                                                                                                                                                                                                                                                                                                                                                                                                                                                                                                                                                                                                                                                                                                                                                         |

### LOBACKGROUND: .

In the approved Sector Layout plan of Sector 34 & 35 there is a plotted Pocket No. 3. Block-C in Sector 34, Ph. V. Rohini measuring 11.77 Hact The Hon ble I G has taken a policy decision and approved the proposal for carving out of approx 16,000 plots for clearing the backlog of pending Registrants of Rohini Resdl. Scheme 1981 The said pocket is a part of approved Zonal Development Plan of Zone-M and the land use of the said pocket is Residential. The community facilities are already indicated as part of approved Sector plan and the tentative feasibility report was received from the Ex Engineer/RPD-4 vide letter No. F1(171)05-06/AF(P)/RPD-4/DDA/1591 dt 21/12/06 and subsequent station survey report vide letter No F1(21)AE(P)/RPD-4/DDA/772 dt. 7.7.09 and has

# 2.0 EXAMINATION:

The Residential pocket measuring 11.77 Hact has been sub-divided in various sizes of the plot with area under net Residential plot is 5.44 Hact The area under Open space(Green Parks) is 1.06 Hact, under Circulation is 5.00 Hact and for Utility/Facility 0.27 Hact 473 No. of plots of 60 Sqm., 579 plots measuring 32 Sqm, and 240 No. of plots measuring 26 Sqm each has been proposed. 26 Plots of odd size have also been proposed. The tot-lots, parks and utility plots have been provided at

#### PROPOSAL:

in view of above. Layout plan of plotted Pkt. No.3. Block C, Sector 34, 9 Ph. V. Ronini is submitted to the Screening Committee for consideration

| i,   | Tarif Variation                          | AREA STATEMENT |            |            |  |  |
|------|------------------------------------------|----------------|------------|------------|--|--|
|      | Total Area of Resid<br>(Net Residential) | lential I      | ocket -    | :1 77 Hact |  |  |
| 11.1 | en Under-                                |                |            |            |  |  |
|      | Residential plot                         |                | 5.44 Hact. | (46.21%)   |  |  |
|      | Circulation                              | - ,            | 5.00 Hact  | (42.48%)   |  |  |
|      | Open Space(Green/F                       | arks)-         | L06 Hact   | (9.02%)    |  |  |
|      | Utility/Facility                         |                | 0.27 Hact  | (2.29%)    |  |  |
|      |                                          |                |            |            |  |  |

| Plot<br>area(Sqm.)                                          | Size(Mtr.)                                                          | Total Plot<br>No.          | Area(Sqm.)                                                      | DU's                               | Population                                       |
|-------------------------------------------------------------|---------------------------------------------------------------------|----------------------------|-----------------------------------------------------------------|------------------------------------|--------------------------------------------------|
| 60<br>32                                                    | 5x12                                                                | 473                        | 28380                                                           | 1892                               | 8514                                             |
| 26                                                          | 3.25x8                                                              | 240                        | 18528<br>6240                                                   | 1737<br>720                        | 7817                                             |
| 86.52<br>50.40<br>48.00<br>25.68<br>43.36<br>33.68<br>40.00 | 7.21x12<br>4.20x12<br>4.0x12<br>3.21x8<br>5.42x8<br>4.21x8<br>5.0x8 | 2<br>8<br>1<br>2<br>4<br>8 | 173.04<br>403.20<br>48.90<br>51.36<br>173.44<br>377.44<br>40.90 | 8<br>32<br>4<br>6<br>12<br>24<br>3 | 3240<br>36<br>144<br>18<br>27<br>54<br>108<br>13 |
| Total-                                                      |                                                                     | 1318                       | 54414 48                                                        | 4438                               | 19971                                            |

Internal circulation has been provided with 12.0 m road and 9.0 m wide road.

166:2009 Layout plan plotted Pkt.3, Block-C, Sector-34, Ph.-V, Rohini.

File no.- Dir.(Plg.)R/4029/Pkt.2/Blk.-C/2006.

Presented by:- Dir.(Plg.)Rohini

Proposal for consideration: In the approved Sector layout plan of Sector -34 & 35 there is a plotted pocket no 3 in Block C, in Sector 34, Phase V, Rohini measuring 11.77 Hact. The Hon'ble L.G. has taken a policy decision and approved the proposal for carving out of approx. 16,000 plots for clearing the backlog of pending registrants of Rohini Residential Scheme1981. The pocket is a part of approved Zonal Development Plan of Zone – M and landuse of the said pocket is Residential. The Residential Pocket measuring 11.77 Hact. has been sub-divided in various sizes of the plot, with 5.44 Hact area under net residential. The area under open space is – 1.06 Hact., under circulation is – 5.00 Hact, and for Utility is - 0.27 hact. 473 no of plots measuring 60 sqm, 579 no of plots measuring 32 sqm, and 240 no of pots measuring 26sqm each has been proposed. 26 nos of plots of odd size have also been proposed as per area chart. A total of 1318 plots have been carved out. The tot-lots, parking and utility plots have been provided at appropriate locations.